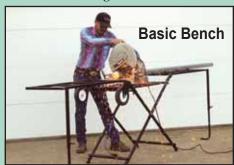

The Power Bench is adjustable in height with spring-loaded pins from 30 to 41-in. for your comfort. It's extremely durable

The old way of working.

and the only portable workbench that's strong enough to hold 2 7/8-in. oil field pipe. Ideal for wood or metal chop saws, welding table, mechanic's bench or camp table. With your imagination the uses are unlimited.

## Reader Inquiry No. 82

It's extremely durable and the only portable workbench that's strong enough to hold oil field nine