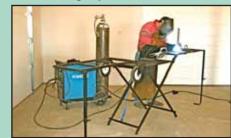

## Portable Power Bench® Makes Work Easier

Are you tired of working on your knees? Out of space or wanting to get things done faster? Then the Power Bench® can help. The Power Bench is a heavy-duty portable workbench that stores in the size of a stepladder and rolls on 2 wheels. In less than 1 minute you can set it up, far faster than you can clean off your old workbench. Plus it goes where you want it.

The Power Bench is adjustable in height with spring-loaded pins from 30 to 41-in. for your comfort. It's extremely durable

The old way of working.

and the only portable workbench that's strong enough to hold 2 7/8-in. oil field pipe. Ideal for wood or metal chop saws, welding table, mechanic's bench or camp table. With your imagination the uses are unlimited.

The new way of working.