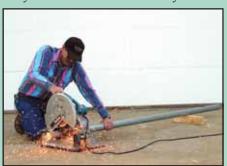

## Portable Power Bench® Makes Work Easier

Are you tired of working on your knees? Out of space or wanting to get things done faster? Then the Power Bench® can help. The Power Bench is a heavy-duty portable workbench that stores in the size of a stepladder and rolls on 2 wheels. In less than 1 minute you can set it up, far faster than you can clean off your old workbench. Plus it goes where you want it.

The Power Bench is adjustable in height with spring-loaded pins from 30 to 41-in. for your comfort. It's extremely durable



The old way of working.

and the only portable workbench that's strong enough to hold 2 7/8-in. oil field pipe. Ideal for wood or metal chop saws, welding table, mechanic's bench or camp table. With your imagination the uses are unlimited.

Watch videos of how easy it works at Lee Unlimited's new improved website at www. powerbench.com.

Free Shipping and \$100.00 discount on Power Bench® Packages off website pricing at checkout when adding code FSM17. Offer good thru 03/31/18.



The new way of working.

## Website: www.powerbench.

Contact: FARM SHOW Followup, Lee Unlimited, Clint Birkeland, P.O. Box 336, Dupree, S.D. 57623 Ph Toll Free 866-299-2371, or 605-365-6968.

www.powerbench.com



Folds up small for storage.

## Reader Inquiry No. 82



It's extremely durable and the only port