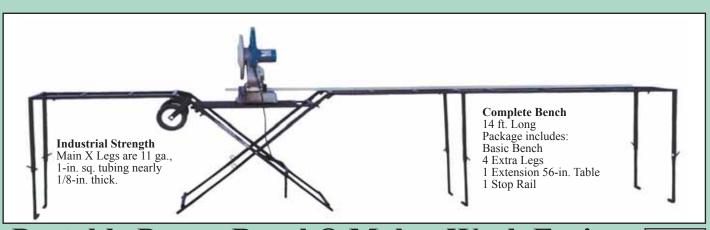

## Portable Power Bench® Makes Work Easier

Are you tired of working on your knees? Out of space or wanting to get things done faster? Then the Power Bench® can help. The Power Bench is a heavy-duty portable workbench that stores in the size of a stepladder and rolls on 2 wheels. In less than 1 minute you can set it up, far faster than you can clean off your old workbench. Plus it goes where you want it.

The Power Bench is adjustable in height with spring-loaded pins from 30 to 41-in. for your comfort. It's extremely durable

The old way of working.

and the only portable workbench that's strong enough to hold 2 7/8-in. oil field pipe. Ideal for wood or metal chop saws, welding table, mechanic's bench or camp table. With your imagination the uses are unlimited.