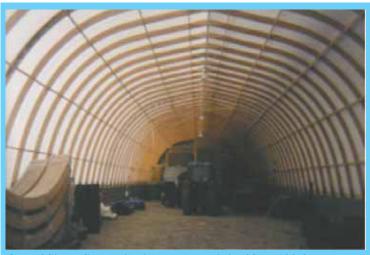

Silver Stream Shelters, owned by Darryl Enns and David Arnold, was founded in 1997. The company specializes in the production of Hoop Barns with either steel or wood rafters as well as doors and replacement tarps. "2011 was our best year ever, with 462 shelters leaving our factory floor so far. We have two full-time delivery semi's operating in the U.S. and Canada," says Enns.

The steel series is available in 30-ft. wide single hoops, and 30, 38, 42, 50 and 65-ft. wide truss arch. The wood series is available in 30, 36, 38, 40, 42, and 44-ft. wide.

Silver Stream also sells replacement covers for all brands and canvas track door systems from 10 by 10 ft. to 15 by 20 ft., or any size in between.