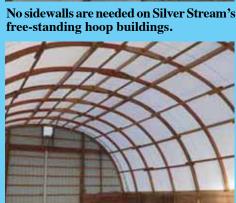

Price to FARM SHOW Subcriber = \$13,850

50 x 100 Black Truss Frame, White Cover Kit, Pipe & Ratchet Tie (1 available) Reg Retail = \$21,500

Price to FARM SHOW Subcriber = \$16,995

Silver Stream Hoop Barns are available with wood laminate hoops or steel frames in black, galvanized or powdercoated. Tarps are available in white, green, blue, red, tan or silver.