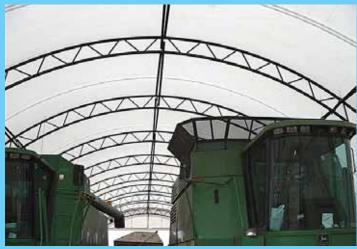

One of Silver Stream's biggest sellers is its 38 by 100-ft. steel truss, with frame and cover kit, including pipe and ratchet tie-down.

The steel series is available in 30-ft. wide single hoops, and 30, 38, 42, 50 and 65-ft. wide truss arch. The wood series is available in 30, 36, 38, 40, 42, and 44-ft. wide.

Silver Stream also sells replacement covers for all brands and canvas track door systems from 10 by 10 ft. to 15 by 20 ft., or any size in between.