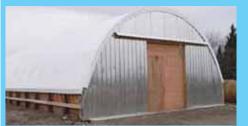

The steel series is available in 30-ft. wide single hoops, and 30, 38, 42, 50 and 65-ft. wide truss arch. The wood series is available in 30, 36, 38, 40, 42, and 44-ft. wide.

Silver Stream also sells replacement covers for all brands and canvas track door systems from 10 by 10 ft. to 15 by 20 ft., or any size in between.