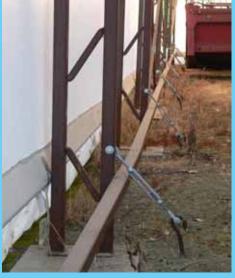

The steel series is available in 30-ft. wide single hoops, and 30, 38, 42, 50 and 65-ft. wide truss arch. The wood series is available in 30, 36, 38, 40, 42, and 44-ft. wide.

Silver Stream also sells replacement covers for all brands and canvas track door systems from 10 by 10 ft. to 15 by 20 ft., or any size in between.