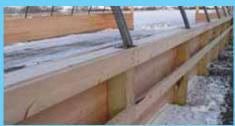

The steel series is available in 30-ft. wide single hoops, and 30, 38, 42, 50 and 65-ft. wide truss arch. The wood series is available in 30, 36, 38, 40, 42, and 44-ft. wide.

Silver Stream also sells replacement covers for all brands and canvas track door systems from 10 by 10 ft. to 15 by 20 ft., or any size in between.