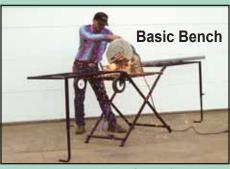

## **Portable Power Bench<sup>®</sup> Makes Work Easier**

Are you tired of working on your knees? Out of space or wanting to get things done faster? Then the Power Bench<sup>®</sup> can help. The Power Bench is a heavy-duty portable workbench that stores in the size of a stepladder and rolls on 2 wheels. In less than 1 minute you can set it up, far faster than you can clean off your old workbench. Plus it goes where you want it.

The Power Bench is adjustable in height with spring-loaded pins from 30 to 41-in. for your comfort. It's extremely durable and the only portable workbench that's strong enough to hold 2 7/8-in. oil field pipe. Ideal for wood or metal chop saws. It makes a great welding table and, by adding plywood, they make a great mechanic's bench or camp table. With your imagination the uses are unlimited.

**Reader Inquiry No. 169** 

Folds up small for storage.

The old way of working.

The new way of working.

It's extremely durable and the only portable workbench that's strong enough to hold oil field pipe.

84 • FARM SHOW • best of farm show 2012 • www.farmshow.com • www.bestfarmbuys.com • editor@farmshow.com • 800-834-9665