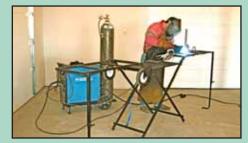

## **Portable Power Bench<sup>®</sup> Makes Work Easier**

Are you tired of working on your knees? Out of space or wanting to get things done faster? Then the Power Bench<sup>®</sup> can help. The Power Bench is a heavy-duty portable workbench that stores in the size of a stepladder and rolls on 2 wheels. In less than 1 minute you can set it up, far faster than you can clean off your old workbench. Plus it goes where you want it.

The Power Bench is adjustable in height with spring-loaded pins from 30 to 41-in. for your comfort. It's extremely durable and the only portable workbench that's strong enough to hold 2 7/8-in. oil field pipe. Ideal for wood or metal chop saws. It makes a great welding table and, by adding plywood, they make a great mechanic's bench or camp table. With your imagination the uses are unlimited.

**Reader Inquiry No. 169** 

Folds up small for storage.

The old way of working.

The new way of working.

It's extremely durable and the only portable workbench that's strong enough to hold oil field pipe.

84 • FARM SHOW • best of farm show 2012 • www.farmshow.com • www.bestfarmbuys.com • editor@farmshow.com • 800-834-9665