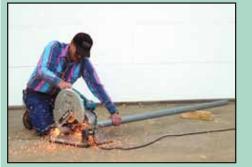

The Power Bench is adjustable in height with spring-loaded pins from 30 to 41-in. for your comfort. It's extremely durable and the only portable workbench that's strong enough to hold 2 7/8-in. oil field pipe. Ideal for wood or metal chop saws. It makes a great welding table and, by adding plywood, they make a great mechanic's bench or camp table. With your imagination the uses are unlimited.

**Reader Inquiry No. 169** 

Folds up small for storage.

The old way of working.

The new way of working.

It's extremely durable and the only portable workbench that's strong enough to hold oil field pipe.

84 • FARM SHOW • best of farm show 2012 • www.farmshow.com • www.bestfarmbuys.com • editor@farmshow.com • 800-834-9665