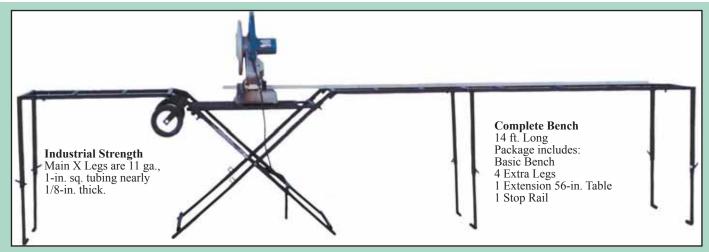

## **Portable Power Bench<sup>®</sup> Makes Work Easier**

Are you tired of working on your knees? Out of space or wanting to get things done faster? Then the Power Bench<sup>®</sup> can help. The Power Bench is a heavy-duty portable workbench that stores in the size of a stepladder and rolls on 2 wheels. In less than 1 minute you can set it up, far faster than you can clean off your old workbench. Plus it goes where you want it.

The Power Bench is adjustable in height with spring-loaded pins from 30 to 41-in. for your comfort. It's extremely durable and the only portable workbench that's strong enough to hold 2 7/8-in. oil field pipe. Ideal for wood or metal chop saws. It makes a great welding table and, by adding plywood, they make a great mechanic's bench or camp table. With your imagination the uses are unlimited.