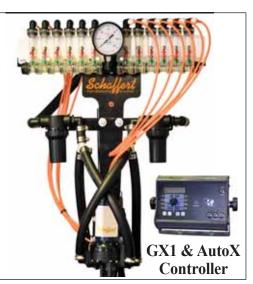

## Fertilizer Application Systems, backed by experience!

Schaffert Mfg's AgXcelerator Fertilizer Application Systems has it all!

Schaffert will customize a solution that fits your needs. Whether you need a simple, manual rate solution or a more sophisticated auto rate version, we can build a system that is designed for your needs and budget, solutions to address seed placement, in-furrow applications, and high volume output, all driven our customized Fertilizer Application Systems!

"Farmers like our systems because they come pre-assembled, ready to bold on and go," says Ramiro Trevino, VP of Product Development. With over 35 years of designing innovative agricultural solutions and 90 years of family farming experience, Schaffert Mfg.'s line of AgXcelerator Solutions can meet all your Seed & Fertilizer Application needs. Request a quote today!